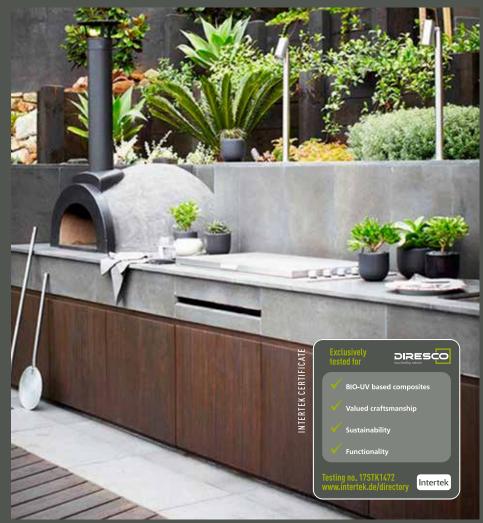

Our revolutionary BIO-UV technology was born from our quest for pure perfection. With the aid of 100% plant-based and UV resistant resins, we have produced a completely new generation of ecological quartz composite surfaces that can be bathed in sunshine. Leaving nothing to chance, we had the technical qualities of our BIO-UV technology tested extensively by world-class research institute Intertek. The results exceeded every expectation.

## LET THE SUN SHINE!

The test results were outstanding in terms of sustainability, applicability and processing. Alongside our other standard product qualities, our BIO-UV technology guarantees optimum weather resistance. Nothing stands in the way of exterior use, which means our surfaces are a perfect fit for an outdoor kitchen or exterior façade.

Diresco D-Quartz BIO-UV surfaces are comprised of 93% natural Quartz granulates and 7% plant-based resins and color pigments. In order to provide architects and designers greater creative freedom, our slab dimensions are 3.18m x 1.55m (125" x 61"). Our surfaces are available in thicknesses of 1.2cm, 2cm or 3cm. They can be supplied in either a poli, velvet or anticato finish.