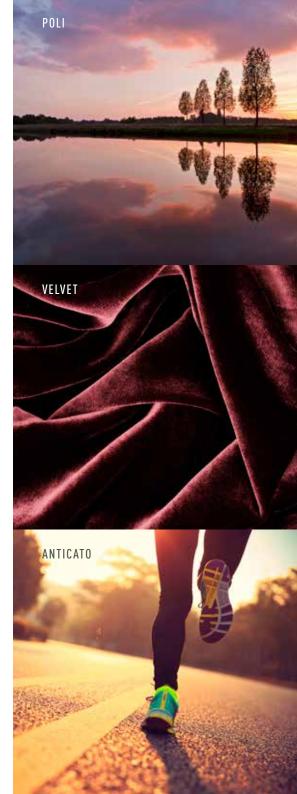

## FINISHES

**POLI** A high-gloss finish tightly sealed against the penetration of stains. A radiant finish with an impeccable linear reflection.

**VELVET** The luxurious matte appearance of this finish ensures aesthetic value and provides exceptional density, depth of color and significantly improved ease of maintenance. The luxurious look and feel of our velvet finish evokes a relaxed and natural feel. This finish does not require any additional surface protection (stain stop/protector).

**ANTICATO** This finish has a textured surface due to a special treatment. The robust look can be adapted easily for any environment. This specific finish makes for an impressive an anti-slip surface, and opens up a multitude of decorative possibilities. This finish requires some treatment (protector), by a professional installer, allowing for easier daily maintenance.